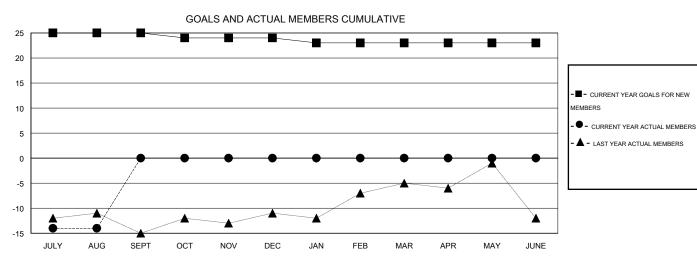

## **LOCATION NEW YORK**

GMT CA 1

| Clubs         |                  |                   |                  |                  | Members               |                    |                                     |                    |                  |
|---------------|------------------|-------------------|------------------|------------------|-----------------------|--------------------|-------------------------------------|--------------------|------------------|
|               | RESU             | LTS FOR 2015-2016 | i                |                  | RESULTS FOR 2015-2016 |                    |                                     |                    |                  |
| QUARTER       | NEW CLUB<br>GOAL | NEW CLUBS         | DROPPED<br>CLUBS | NET<br>GAIN/LOSS | QUARTER               | NEW MEMBER<br>GOAL | CHARTER AND<br>NEW MEMBERS<br>ADDED | DROPPED<br>MEMBERS | NET<br>GAIN/LOSS |
| JULY/AUG/SEPT | 1                | 0                 | 0                | 0                | JULY/AUG/SEPT         | 25                 | 12                                  | 26                 | -14              |
| OCT/NOV/DEC   | 0                | 0                 | 0                | 0                | OCT/NOV/DEC           | -1                 | 0                                   | 0                  | 0                |
| JAN/FEB/MAR   | 0                | 0                 | 0                | 0                | JAN/FEB/MAR           | -1                 | 0                                   | 0                  | 0                |
| APR/MAY/JUNE  | 0                | 0                 | 0                | 0                | APR/MAY/JUNE          | 0                  | 0                                   | 0                  | 0                |